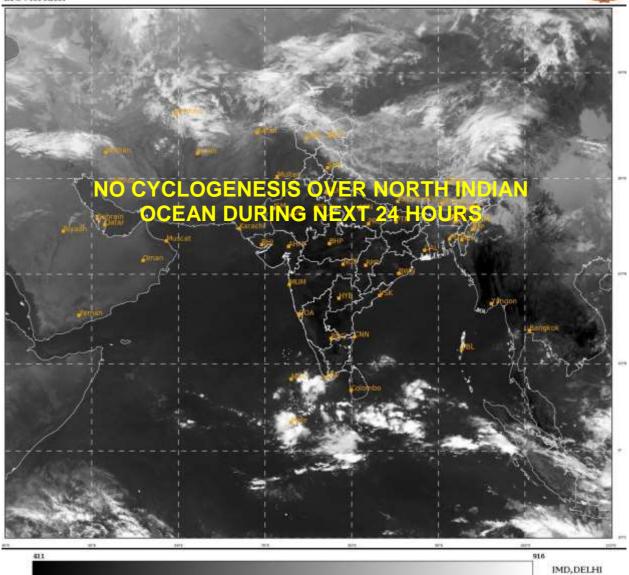

#### **BAY OF BENGAL:**

SCATTERED LOW AND MEDIUM CLOUDS WITH EMBEDDED MODERATE TO INTENSE CONVECTION LAY OVER SOUTH BAY OF BENGAL & ADJOINING EQUATORIAL INDIAN OCEAN.

### **ARABIAN SEA:**

SCATTERED LOW AND MEDIUM CLOUDS WITH EMBEDDED INTENSE TO VERY INTENSE CONVECTION LAY OVER COMORIN REGION, ADJOINING SOUTH-EAST ARABIAN SEA AND MALDIVES.